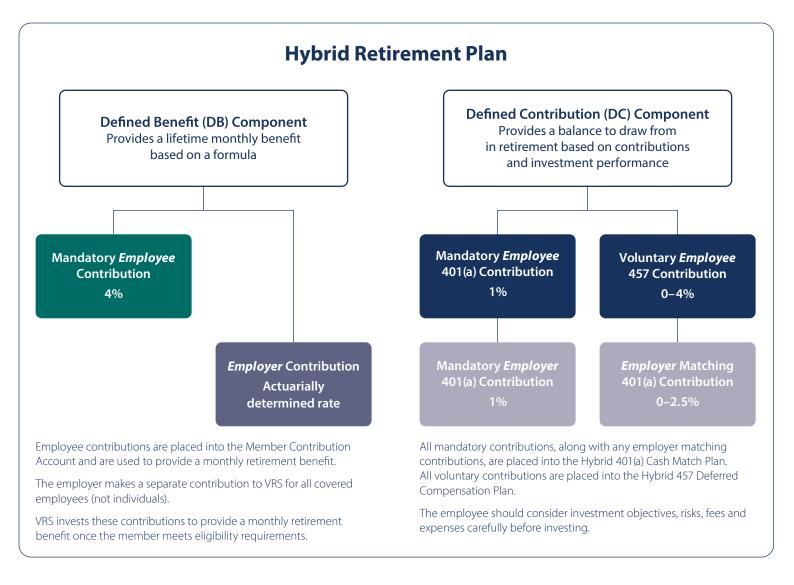

## VRS HYBRID RETIREMENT PLAN HYBRID CONTRIBUTIONS ILLUSTRATION

This flyer provides general information regarding your retirement benefits, with a high-level overview of plan contributions. For further details, please refer to your VRS Hybrid Retirement Plan Handbook and additional resources at **varetire.org/hybrid**.